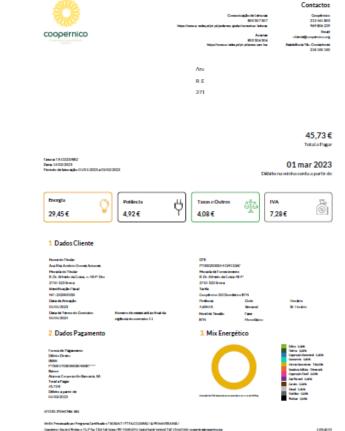

#### Commercialization

Coopérnico is the first renewable energy cooperative to supply electricity in all the Portugal' mainland.

#### The dream became true in 2020.

First social enterprise to commercialize electricity in all the mainland Portugal.