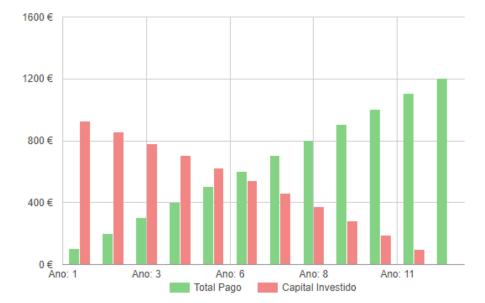

### The cooperative investment

Capital Investido: 1 000,00 € Percentagem Anual: 3,00 % Duração: 12 Anos Pagamento Anual: 100,46 €

PREVIEW al: 100,46 €

| Ano   | Juros   | Amortização | Capital Restante | Total Pago |
|-------|---------|-------------|------------------|------------|
| 1     | 30,00€  | 70,46€      | 929,54€          | 100,46€    |
| 2     | 27,89€  | 72,58€      | 856,96€          | 100,46€    |
| 3     | 25,71€  | 74,75€      | 782,21€          | 100,46€    |
| 4     | 23,47€  | 77,00€      | 705,21€          | 100,46€    |
| 5     | 21,16€  | 79,31€      | 625,91€          | 100,46€    |
| 6     | 18,78€  | 81,68€      | 544,22€          | 100,46€    |
| 7     | 16,33€  | 84,14€      | 460,09€          | 100,46€    |
| 8     | 13,80€  | 86,66€      | 373,43€          | 100,46€    |
| 9     | 11,20€  | 89,26€      | 284,17€          | 100,46€    |
| 10    | 8,53€   | 91,94€      | 192,23€          | 100,46€    |
| 11    | 5,77€   | 94,70€      | 97,54€           | 100,46€    |
| 12    | 2,93€   | 97,54€      | 0,00€            | 100,46€    |
| TOTAL | 205,55€ | 1 000,00 €  | -                | 1 205,55 € |